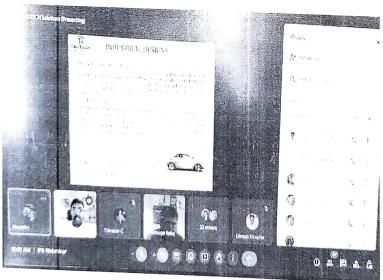

### Photographs:

Dr.M. JEYAKNMAR, M.E.Ph.D. PRINCIPAL CHRIST THE KING ENGINEERING COLLEGE, Chikkarampalayam Village, Karamadai, Mettupalayam Taluk, Coimbatore - 641 104.